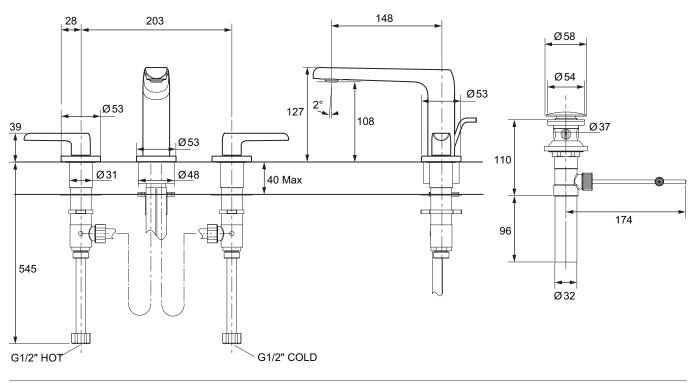

Additional Information: KOHLER<sup>®</sup> finishes resist corrosion and tarnishing, whilst solid brass construction ensures durability and reliability.

**Dimensions (mm)** 

Kohler UK Sales and Technical: +44 (0) 800 001 4466 info@kohler.co.uk www.KOHLER.co.uk